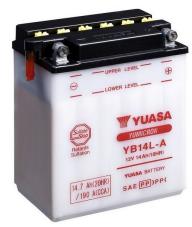

#### Yuasa YB14L-A - YuMicron Battery

#### Performance

| Voltage            | 12     |
|--------------------|--------|
| Capacity (10-hour) | 14Ah   |
| Capacity (20-hour) | 14.7Ah |
| CCA @ -18°C        | 190A   |

#### **Dimensions (±2mm)**

| Length | 134mm |
|--------|-------|
| Width  | 89mm  |
| Height | 166mm |

#### Weights & Measures

| Mean Weight with Acid | 4.6kg |
|-----------------------|-------|
| Acid Volume           | 0.91  |