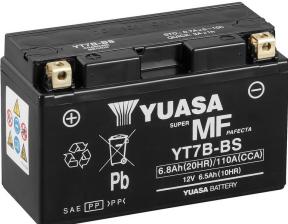

#### Yuasa YT7B-BS - Maintenance Free Battery

#### Performance

| Voltage            | 12    |
|--------------------|-------|
| Capacity (10-hour) | 6.5Ah |
| Capacity (20-hour) | 6.8Ah |
| CCA @ -18°C        | 110A  |