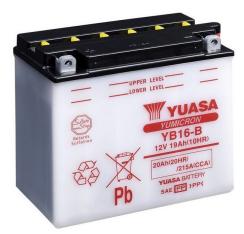

#### Yuasa YB16-B - YuMicron Battery

#### Performance

| Voltage            | 12   |
|--------------------|------|
| Capacity (10-hour) | 19Ah |
| Capacity (20-hour) | 20Ah |
| CCA @ -18°C        | 215A |

#### **Dimensions (±2mm)**

| Length | 175mm |
|--------|-------|
| Width  | 100mm |
| Height | 155mm |

#### Weights & Measures

Mean Weight with Acid6.3kgAcid Volume1.2l

#### Technology

TechnologyCast Sb/SbSeparatorSynthetic Resin+Glass Fiber