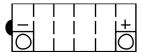

# **Yuasa Technical Data Sheet**

#### Yuasa YB10L-A2 - YuMicron Battery

#### Performance

| Voltage            | 12     |
|--------------------|--------|
| Capacity (10-hour) | 11Ah   |
| Capacity (20-hour) | 11.6Ah |
| CCA @ -18°C        | 120A   |

#### **Dimensions (±2mm)**

Length135mmWidth90mmHeight145mm

#### Weights & Measures

Mean Weight with Acid4.2kgAcid Volume0.8l

# Elards Sulfation Pb Safe

UPPER LEVEL

Æ

YUAS

AE PP )PP(

## Technology

TechnologyCast Sb/SbSeparatorSynthetic Resin+Glass Fiber

### Cell Assembly Layout

## **Terminal Type - 8**







Data Sheet generated on 21/11/2024 – E&OE

The world's leading battery manufacturer



www.yuasaeurope.com