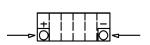

# **Yuasa Technical Data Sheet**

#### Yuasa YTX16-BS-1 - Maintenance Free Battery

#### Performance

| Voltage            | 12     |
|--------------------|--------|
| Capacity (10-hour) | 14Ah   |
| Capacity (20-hour) | 14.7Ah |
| CCA @ -18°C        | 230A   |

#### **Dimensions (±2mm)**

| Length | 150mm |
|--------|-------|
| Width  | 87mm  |
| Height | 161mm |

## Weights & Measures

| Mean Weight with Acid | 5.3kg |
|-----------------------|-------|
| Acid Volume           | 0.781 |

## Technology

TechnologyCast Ca/CaSeparatorAGM



# Cell Assembly Layout

# Terminal Type - 1









Data Sheet generated on 21/11/2024 – E&OE

The world's leading battery manufacturer



www.yuasaeurope.com