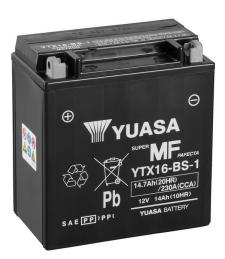

#### Yuasa YTX16-BS-1 - Maintenance Free Battery

#### Performance

| Voltage            | 12     |
|--------------------|--------|
| Capacity (10-hour) | 14Ah   |
| Capacity (20-hour) | 14.7Ah |
| CCA @ -18°C        | 230A   |

#### **Dimensions (±2mm)**

| Length | 150mm |
|--------|-------|
| Width  | 87mm  |
| Height | 161mm |

## Weights & Measures

| Mean Weight with Acid | 5.3kg |
|-----------------------|-------|
| Acid Volume           | 0.781 |