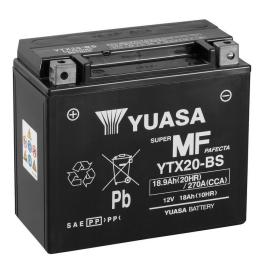

#### Yuasa YTX20-BS - Maintenance Free Battery

#### Performance

| Voltage            | 12     |
|--------------------|--------|
| Capacity (10-hour) | 18Ah   |
| Capacity (20-hour) | 18.9Ah |
| CCA @ -18°C        | 270A   |

#### **Dimensions (±2mm)**

| Length | 175mm |
|--------|-------|
| Width  | 87mm  |
| Height | 155mm |

#### **Weights & Measures**

| Mean Weight with Acid | 6.7kg |
|-----------------------|-------|
| Acid Volume           | 0.93l |